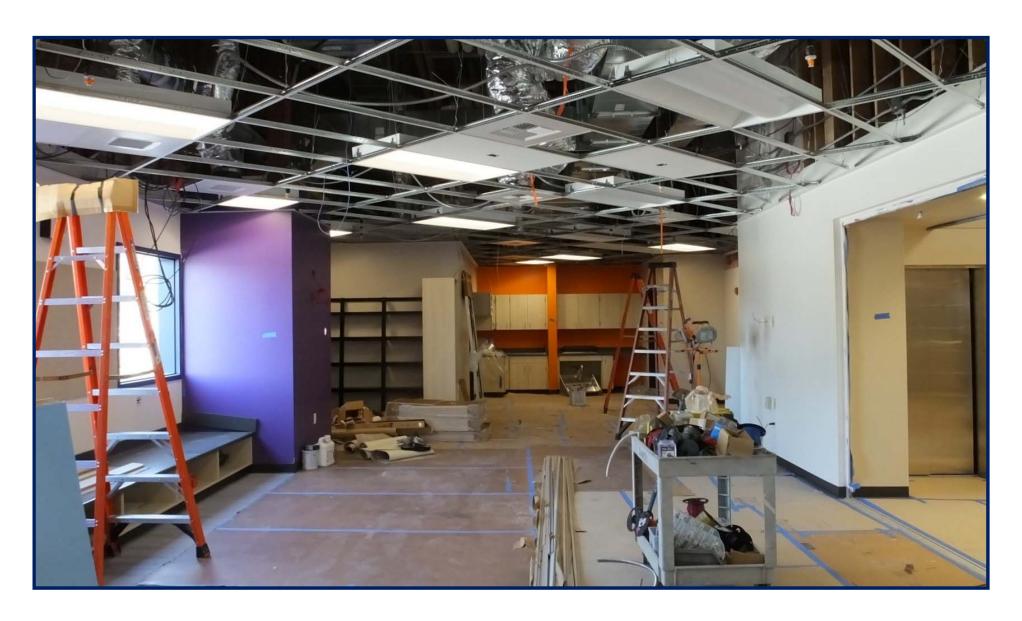

#### **Cherrywood Elementary School - FIS**

- Completion September 2019
- In progress:
  - Elevator (state inspection is scheduled for 9/16/19)
  - Ceilings
  - Painting
  - Finish Plumbing
  - Finish HVAC
  - Lighting
  - Fire Alarm